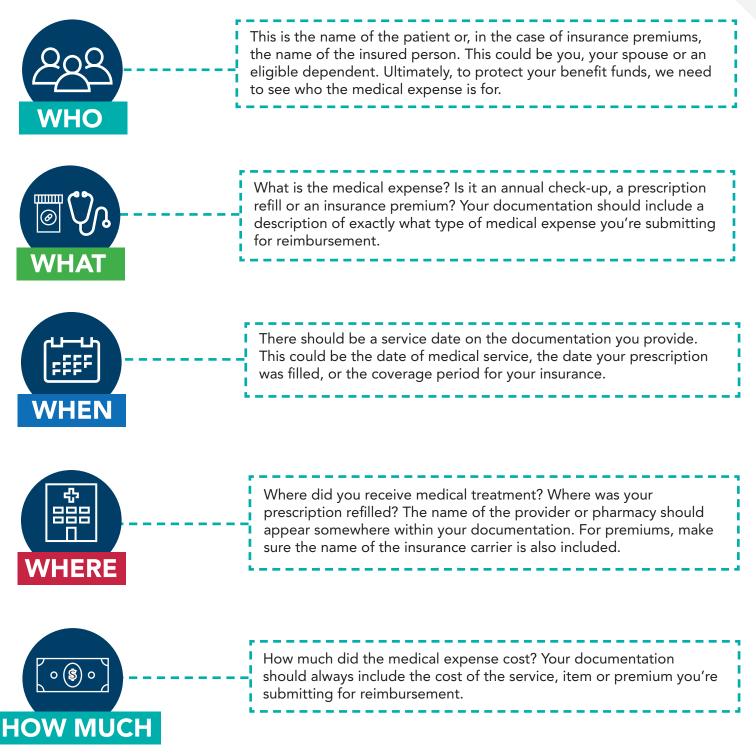

### **Claims Documentation Requirements**

Understanding what's an acceptable form of documentation really just comes down to five key details: Who, What, When, Where and How Much. When you submit your claim for reimbursement, look at your documentation and confirm that it includes all the necessary pieces. If it doesn't, your reimbursement may be delayed or denied (and no one wants that!). The good news is, most documentation you receive from pharmacies or medical providers includes everything that's needed!